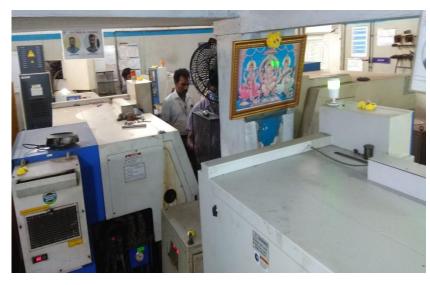

er FURY, MOFA
- 1995 ENFIELD BULLET DIVISION(thiruvatriyur)
- 1998 ISO 9002 Certified
- 2000 Established Upgraded Machine Shop
- 2006 Additional Customer added
- 2007 -. Established New CNC Division
- 2010 Additional Facility at Machine shop
- 2013 CNC Division Capacity Increased
- 2014 Modified Machine shop & Raw material area
- 2015 Project Improvement Lakhs become Crores
- 2016 Established Grinding Division added
- 2017 Zone wise Organize Team Provided
- 2019 IATF Certified and MACE Certified. PATH TO PERFECTION'



### **OUR VALUABLE CUSTOMERS**





















## A GLIMPSE OF THE FACTORY













### **OUR VALUABLE PRODUCTS**





### **ADHEARING TO STANDARDS**











### **ACCESSORIES & SAMPLE DISPLAY**











# FINAL GOODS STORAGE AREA







## **SHOP FLOOR**











# **MACHINERIES**











## **INSTRUMENT & EQUIPMENT**















# **INSPECTION AREA**













## TRAINING PROGRAM FOR STAFF









### **THANK YOU**