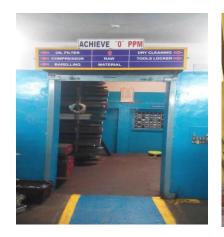

ence Govt supplies T-72/ VIJAYANTHA TANK / Kargil supporter
- 1983 Typewriter parts FACIT / HALDA
- 1986 Agri CARB/ENGINE parts through Greaves
- 1988 RANIPET ENFIELD INDIA. Tractor, 2 wheeler FURY, MOFA
- 1995 ENFIELD BULLET DIVISION(thiruvatriyur)
- 1998 ISO 9002 Certified
- 2000 Established Upgraded Machine Shop
- 2006 Additional Customer added
- 2007 -. Established New CNC Division
- 2010 Additional Facility at Machine shop
- 2013 CNC Division Capacity Increased
- 2014 Modified Machine shop & Raw material area
- 2015 Project Improvement Lakhs become Crores
- 2016 Established Grinding Division added
- 2017 Zone wise Organize Team Provided
- 2019 IATF Certified and MACE Certified. PATH TO PERFECTION'



### **OUR VALUABLE CUSTOMERS**





















## A GLIMPSE OF THE FACTORY













### **OUR VALUABLE PRODUCTS**





### **ADHEARING TO STANDARDS**











### **ACCESSORIES & SAMPLE DISPLAY**











# FINAL GOODS STORAGE AREA







## **SHOP FLOOR**











# **MACHINERIES**











## **INSTRUMENT & EQUIPMENT**















# **INSPECTION AREA**













## TRAINING PROGRAM FOR STAFF









### **THANK YOU**