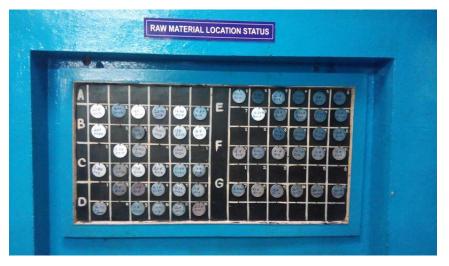

ts FACIT / HALDA
- 1986 Agri CARB/ENGINE parts through Greaves
- 1988 RANIPET ENFIELD INDIA. Tractor, 2 wheeler FURY, MOFA
- 1995 ENFIELD BULLET DIVISION(thiruvatriyur)
- 1998 ISO 9002 Certified
- 2000 Established Upgraded Machine Shop
- 2006 Additional Customer added
- 2007 -. Established New CNC Division
- 2010 Additional Facility at Machine shop
- 2013 CNC Division Capacity Increased
- 2014 Modified Machine shop & Raw material area
- 2015 Project Improvement Lakhs become Crores
- 2016 Established Grinding Division added
- 2017 Zone wise Organize Team Provided
- 2019 IATF Certified and MACE Certified. PATH TO PERFECTION'



### **OUR VALUABLE CUSTOMERS**





















## A GLIMPSE OF THE FACTORY













### **OUR VALUABLE PRODUCTS**





### **ADHEARING TO STANDARDS**











### **ACCESSORIES & SAMPLE DISPLAY**











# FINAL GOODS STORAGE AREA







## **SHOP FLOOR**











# **MACHINERIES**











## **INSTRUMENT & EQUIPMENT**















# **INSPECTION AREA**













## TRAINING PROGRAM FOR STAFF









### **THANK YOU**