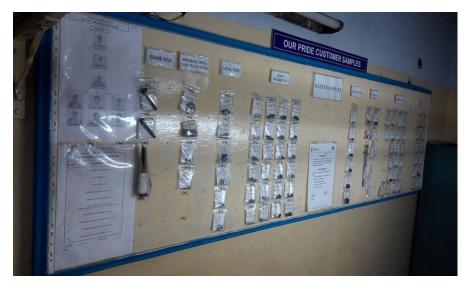

through Greaves
- 1988 RANIPET ENFIELD INDIA. Tractor, 2 wheeler FURY, MOFA
- 1995 ENFIELD BULLET DIVISION(thiruvatriyur)
- 1998 ISO 9002 Certified
- 2000 Established Upgraded Machine Shop
- 2006 Additional Customer added
- 2007 -. Established New CNC Division
- 2010 Additional Facility at Machine shop
- 2013 CNC Division Capacity Increased
- 2014 Modified Machine shop & Raw material area
- 2015 Project Improvement Lakhs become Crores
- 2016 Established Grinding Division added
- 2017 Zone wise Organize Team Provided
- 2019 IATF Certified and MACE Certified. PATH TO PERFECTION'



### **OUR VALUABLE CUSTOMERS**





















## A GLIMPSE OF THE FACTORY













### **OUR VALUABLE PRODUCTS**





### **ADHEARING TO STANDARDS**











### **ACCESSORIES & SAMPLE DISPLAY**











# FINAL GOODS STORAGE AREA







## **SHOP FLOOR**











# **MACHINERIES**











## **INSTRUMENT & EQUIPMENT**















# **INSPECTION AREA**













## TRAINING PROGRAM FOR STAFF









### **THANK YOU**