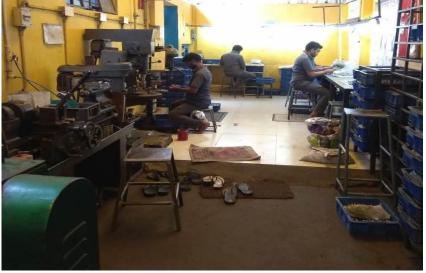

FURY, MOFA
- 1995 ENFIELD BULLET DIVISION(thiruvatriyur)
- 1998 ISO 9002 Certified
- 2000 Established Upgraded Machine Shop
- 2006 Additional Customer added
- 2007 -. Established New CNC Division
- 2010 Additional Facility at Machine shop
- 2013 CNC Division Capacity Increased
- 2014 Modified Machine shop & Raw material area
- 2015 Project Improvement Lakhs become Crores
- 2016 Established Grinding Division added
- 2017 Zone wise Organize Team Provided
- 2019 IATF Certified and MACE Certified. PATH TO PERFECTION'



### **OUR VALUABLE CUSTOMERS**





















## A GLIMPSE OF THE FACTORY













### **OUR VALUABLE PRODUCTS**





### **ADHEARING TO STANDARDS**











### **ACCESSORIES & SAMPLE DISPLAY**











# FINAL GOODS STORAGE AREA







## **SHOP FLOOR**











# **MACHINERIES**











## **INSTRUMENT & EQUIPMENT**















# **INSPECTION AREA**













## TRAINING PROGRAM FOR STAFF









### **THANK YOU**