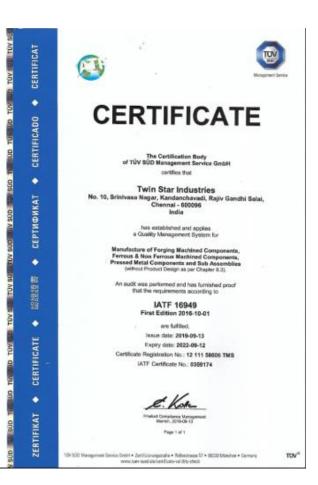

- Our Product on Automotive
- Product on Agri Field
- Product on Aeronautical Field
- Product on lifters
- Customer PPM on our Product
- Product on In-house PPM
- Certified as IATF 16949: 2016 by TUV Sud.
- Certified as MACE GREEN VENDOR.

#### **CERTIFICATION & MILESTONES**

- 1981 Twin Star Industries started for cook well Domestic Home appliances
- 1982 Entered into Defence Govt supplies T-72/ VIJAYANTHA TANK / Kargil supporter
- 1983 Typewriter parts FACIT / HALDA
- 1986 Agri CARB/ENGINE parts through Greaves
- 1988 RANIPET ENFIELD INDIA. Tractor, 2 wheeler FURY, MOFA
- 1995 ENFIELD BULLET DIVISION(thiruvatriyur)
- 1998 ISO 9002 Certified
- 2000 Established Upgraded Machine Shop
- 2006 Additional Customer added
- 2007 -. Established New CNC Division
- 2010 Additional Facility at Machine shop
- 2013 CNC Division Capacity Increased
- 2014 Modified Machine shop & Raw material area
- 2015 Project Improvement Lakhs become Crores
- 2016 Established Grinding Division added
- 2017 Zone wise Organize Team Provided
- 2019 IATF Certified and MACE Certified. PATH TO PERFECTION'

### **ADHEARING TO STANDARDS**