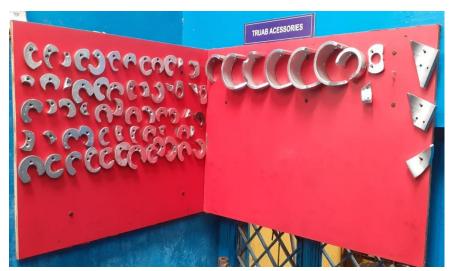

arts through Greaves
- 1988 RANIPET ENFIELD INDIA. Tractor, 2 wheeler FURY, MOFA
- 1995 ENFIELD BULLET DIVISION(thiruvatriyur)
- 1998 ISO 9002 Certified
- 2000 Established Upgraded Machine Shop
- 2006 Additional Customer added
- 2007 -. Established New CNC Division
- 2010 Additional Facility at Machine shop
- 2013 CNC Division Capacity Increased
- 2014 Modified Machine shop & Raw material area
- 2015 Project Improvement Lakhs become Crores
- 2016 Established Grinding Division added
- 2017 Zone wise Organize Team Provided
- 2019 IATF Certified and MACE Certified. PATH TO PERFECTION'



### **OUR VALUABLE CUSTOMERS**





















## A GLIMPSE OF THE FACTORY













### **OUR VALUABLE PRODUCTS**





### **ADHEARING TO STANDARDS**











### **ACCESSORIES & SAMPLE DISPLAY**











# FINAL GOODS STORAGE AREA







## **SHOP FLOOR**











# **MACHINERIES**











## **INSTRUMENT & EQUIPMENT**















# **INSPECTION AREA**













## TRAINING PROGRAM FOR STAFF









### **THANK YOU**