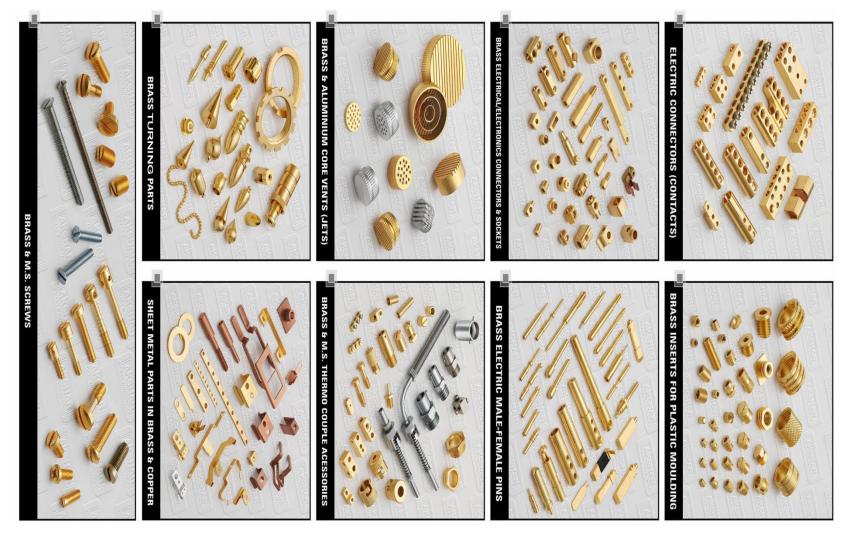

K / Kargil supporter
- 1983 Typewriter parts FACIT / HALDA
- 1986 Agri CARB/ENGINE parts through Greaves
- 1988 RANIPET ENFIELD INDIA. Tractor, 2 wheeler FURY, MOFA
- 1995 ENFIELD BULLET DIVISION(thiruvatriyur)
- 1998 ISO 9002 Certified
- 2000 Established Upgraded Machine Shop
- 2006 Additional Customer added
- 2007 -. Established New CNC Division
- 2010 Additional Facility at Machine shop
- 2013 CNC Division Capacity Increased
- 2014 Modified Machine shop & Raw material area
- 2015 Project Improvement Lakhs become Crores
- 2016 Established Grinding Division added
- 2017 Zone wise Organize Team Provided
- 2019 IATF Certified and MACE Certified. PATH TO PERFECTION'



### **OUR VALUABLE CUSTOMERS**





















## A GLIMPSE OF THE FACTORY













### **OUR VALUABLE PRODUCTS**





### **ADHEARING TO STANDARDS**











### **ACCESSORIES & SAMPLE DISPLAY**











# FINAL GOODS STORAGE AREA







## **SHOP FLOOR**











# **MACHINERIES**











## **INSTRUMENT & EQUIPMENT**















# **INSPECTION AREA**













## TRAINING PROGRAM FOR STAFF









### **THANK YOU**