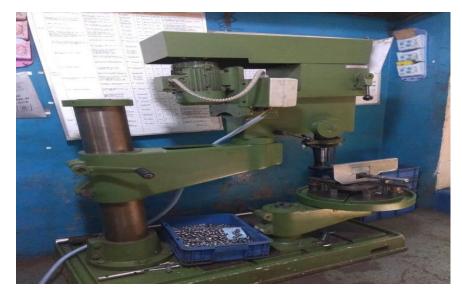

BULLET DIVISION(thiruvatriyur)
- 1998 ISO 9002 Certified
- 2000 Established Upgraded Machine Shop
- 2006 Additional Customer added
- 2007 -. Established New CNC Division
- 2010 Additional Facility at Machine shop
- 2013 CNC Division Capacity Increased
- 2014 Modified Machine shop & Raw material area
- 2015 Project Improvement Lakhs become Crores
- 2016 Established Grinding Division added
- 2017 Zone wise Organize Team Provided
- 2019 IATF Certified and MACE Certified. PATH TO PERFECTION'



### **OUR VALUABLE CUSTOMERS**





















## A GLIMPSE OF THE FACTORY













### **OUR VALUABLE PRODUCTS**





### **ADHEARING TO STANDARDS**











### **ACCESSORIES & SAMPLE DISPLAY**











# FINAL GOODS STORAGE AREA







## **SHOP FLOOR**











# **MACHINERIES**











## **INSTRUMENT & EQUIPMENT**















# **INSPECTION AREA**













## TRAINING PROGRAM FOR STAFF









### **THANK YOU**