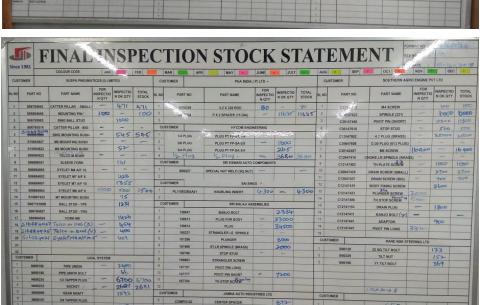

parts FACIT / HALDA
- 1986 Agri CARB/ENGINE parts through Greaves
- 1988 RANIPET ENFIELD INDIA. Tractor, 2 wheeler FURY, MOFA
- 1995 ENFIELD BULLET DIVISION(thiruvatriyur)
- 1998 ISO 9002 Certified
- 2000 Established Upgraded Machine Shop
- 2006 Additional Customer added
- 2007 -. Established New CNC Division
- 2010 Additional Facility at Machine shop
- 2013 CNC Division Capacity Increased
- 2014 Modified Machine shop & Raw material area
- 2015 Project Improvement Lakhs become Crores
- 2016 Established Grinding Division added
- 2017 Zone wise Organize Team Provided
- 2019 IATF Certified and MACE Certified. PATH TO PERFECTION'



### **OUR VALUABLE CUSTOMERS**





















## A GLIMPSE OF THE FACTORY













### **OUR VALUABLE PRODUCTS**





### **ADHEARING TO STANDARDS**











### **ACCESSORIES & SAMPLE DISPLAY**











# FINAL GOODS STORAGE AREA







## **SHOP FLOOR**











# **MACHINERIES**











## **INSTRUMENT & EQUIPMENT**















# **INSPECTION AREA**













## TRAINING PROGRAM FOR STAFF









### **THANK YOU**