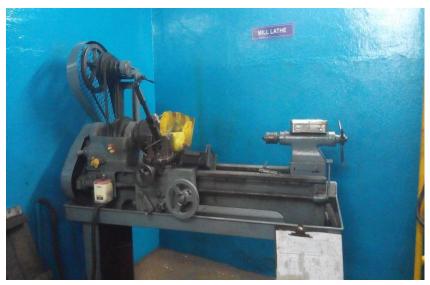

D BULLET DIVISION(thiruvatriyur)
- 1998 ISO 9002 Certified
- 2000 Established Upgraded Machine Shop
- 2006 Additional Customer added
- 2007 -. Established New CNC Division
- 2010 Additional Facility at Machine shop
- 2013 CNC Division Capacity Increased
- 2014 Modified Machine shop & Raw material area
- 2015 Project Improvement Lakhs become Crores
- 2016 Established Grinding Division added
- 2017 Zone wise Organize Team Provided
- 2019 IATF Certified and MACE Certified. PATH TO PERFECTION'



### **OUR VALUABLE CUSTOMERS**





















## A GLIMPSE OF THE FACTORY













### **OUR VALUABLE PRODUCTS**





### **ADHEARING TO STANDARDS**











### **ACCESSORIES & SAMPLE DISPLAY**











# FINAL GOODS STORAGE AREA







## **SHOP FLOOR**











# **MACHINERIES**











## **INSTRUMENT & EQUIPMENT**















# **INSPECTION AREA**













## TRAINING PROGRAM FOR STAFF









### **THANK YOU**