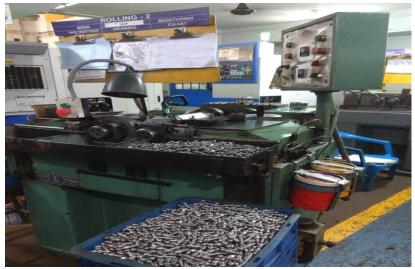

heeler FURY, MOFA
- 1995 ENFIELD BULLET DIVISION(thiruvatriyur)
- 1998 ISO 9002 Certified
- 2000 Established Upgraded Machine Shop
- 2006 Additional Customer added
- 2007 -. Established New CNC Division
- 2010 Additional Facility at Machine shop
- 2013 CNC Division Capacity Increased
- 2014 Modified Machine shop & Raw material area
- 2015 Project Improvement Lakhs become Crores
- 2016 Established Grinding Division added
- 2017 Zone wise Organize Team Provided
- 2019 IATF Certified and MACE Certified. PATH TO PERFECTION'



### **OUR VALUABLE CUSTOMERS**





















## A GLIMPSE OF THE FACTORY













### **OUR VALUABLE PRODUCTS**





### **ADHEARING TO STANDARDS**











### **ACCESSORIES & SAMPLE DISPLAY**











# FINAL GOODS STORAGE AREA







## **SHOP FLOOR**











# **MACHINERIES**











## **INSTRUMENT & EQUIPMENT**















# **INSPECTION AREA**













## TRAINING PROGRAM FOR STAFF









### **THANK YOU**